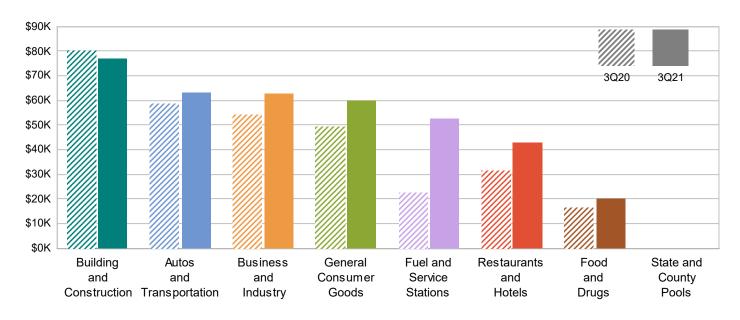

## CITY OF PLACERVILLE MEASURE H

MAJOR INDUSTRY GROUPS

| Major Industry Group      | <u>Count</u> | <u>3Q21</u> | <u>3Q20</u> | <u>\$ Change</u> | <u>% Change</u> |
|---------------------------|--------------|-------------|-------------|------------------|-----------------|
| Building and Construction | 355          | 77,117      | 80,075      | (2,958)          | -3.7%           |
| Autos and Transportation  | 525          | 63,107      | 58,605      | 4,502            | 7.7%            |
| Business and Industry     | 2,814        | 62,666      | 54,219      | 8,447            | 15.6%           |
| General Consumer Goods    | 1,873        | 59,920      | 49,656      | 10,264           | 20.7%           |
| Fuel and Service Stations | 70           | 52,706      | 22,925      | 29,781           | 129.9%          |
| Restaurants and Hotels    | 103          | 43,069      | 31,910      | 11,159           | 35.0%           |
| Food and Drugs            | 97           | 20,403      | 16,738      | 3,665            | 21.9%           |
| Transfers & Unidentified  | 1,534        | 2,916       | 2,262       | 655              | 28.9%           |
| State and County Pools    | -            | 0           | 0           | 0                | -N/A-           |
| Total                     | 7,371        | 381,905     | 316,390     | 65,514           | 20.7%           |

## 3Q20 Compared To 3Q21